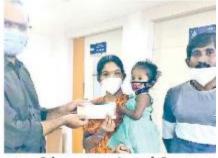

హైదరాబాద్లో చెక్కు లందిస్తున్న కిన్నె ఫాండేషన్ వ్యవస్థావకుడు

| <b>Name of the Patient</b><br>FATHER/GUARDIAN<br>ADDRESS |        | O CHIKKI<br>O KRISHNA<br>H NO 7-70<br>(M) GUNPUR (V) (M) JAI SKANKER (BHUPALA PALLY)<br>WARANGAL |
|----------------------------------------------------------|--------|--------------------------------------------------------------------------------------------------|
| PHONE NUMBER                                             | :      | 9912141437,9866843007                                                                            |
| UMR No<br>AGE                                            | :<br>: | 33406<br>2 Years                                                                                 |
| GENDER                                                   | :      | Male                                                                                             |